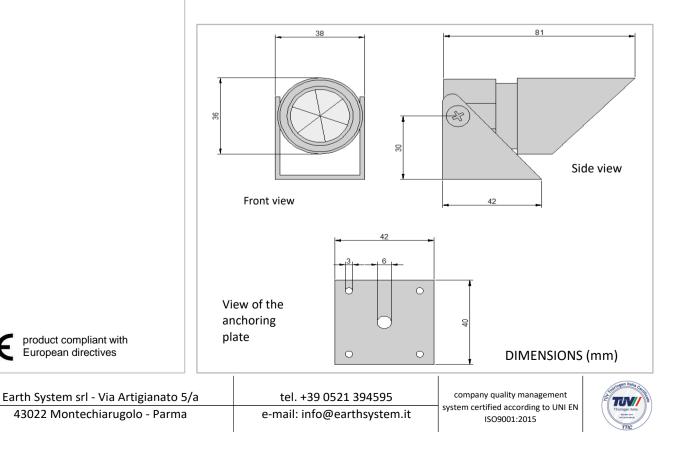

## **TECHNICAL FEATURES**

- ✓ Reflective quartz: 25 mm;
- ✓ Accuracy: 5";
- Quartz color: white;
- Frame material: anodized aluminium;
- Maximum range: up to 500 m (according to the instrument used);
- Fixing: 42x40 mm anchoring plate, with central 6 mm hole and 3 mm holes on the plate corners.