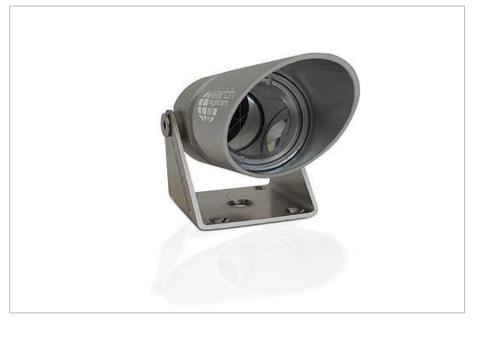

The mini prism is made up of a 25 mm diameter white reflective quartz mounted on anodized glossy aluminium.

The structure is mounted on a U-shaped adjustable bracket, with an oblique adjustable cover for protection against sunrays, rain, snow. Ideal for installation in urban areas (its

special shape makes it perfectly suitable) and designed for use in automatic monitoring systems with robots units for periodic readings.

+17.5 mm Leica offset, -16,9 mm absolute offset (the mini prism orientation must remain fixed after installation).