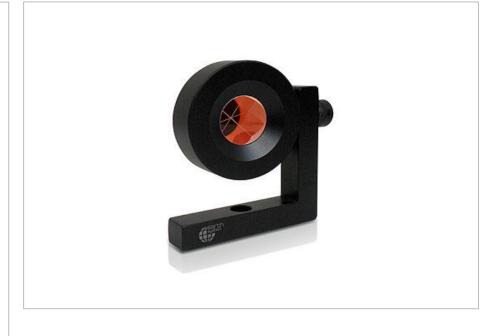

The mini prism is made up of a 25 mm diameter precision crystal, with frame in black powder coated aluminium. Ideal for any type of installation, ensures

maximum range (according to the instrument used) up to 500 m.

With L shaped bracket for fixed installations, 10 mm diameter through hole for anchoring. The prism offset depends on the position of the installation: if monitored via instrument in mobile position, use constant + 17.5 mm, while in fixed position on a pole the constant to use is + 9.1 mm.