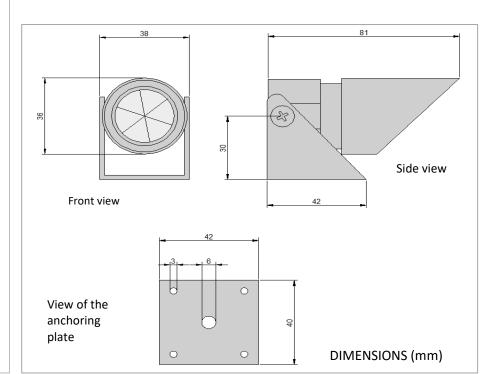

## **TECHNICAL FEATURES**

- ✓ Reflective quartz: 25 mm;
- ✓ Accuracy: 5";
- Quartz color: white;
- Frame material: anodized aluminium;
- Maximum range: up to 500 m (according to the instrument used);
- Fixing: 42x40 mm anchoring plate, with central 6 mm hole and 3 mm holes on the plate corners.

The mini prism is made up of a 25 mm diameter white reflective quartz mounted on anodized glossy aluminium.

The structure is mounted on a U-shaped adjustable bracket, with an oblique adjustable cover for protection against sunrays, rain, snow.

Ideal for installation in urban areas (its special shape makes it perfectly suitable) and designed for use in

automatic monitoring systems with robots units for periodic readings.

+17.5 mm Leica offset, -16,9 mm absolute offset (the mini prism orientation must remain fixed after installation).